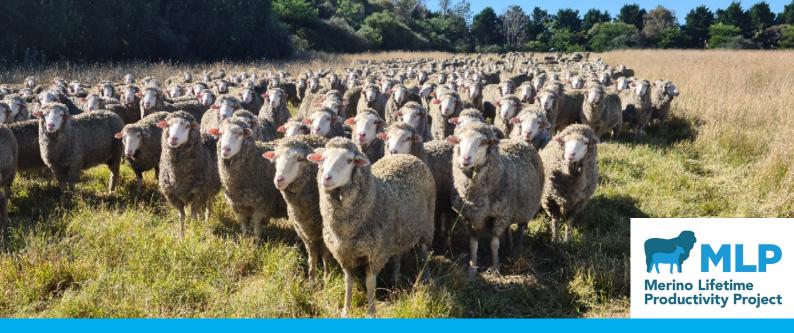

## Thursday, June 2nd 10am – 3pm 'Chiswick' CSIRO New England Highway, Uralla

CSIRO and the NEMSEA committee invites you to attend the inspection of the Merino Lifetime Productivity Project 2017 & 2018 drop progeny from 30 diverse industry sires. Sire groups will be individually penned alongside their visual & objective data, Flock Breeding Values & Indexes.

30 sire progeny groups on display

Pre-register via <a href="https://ne2022mlpfd.eventbrite.com.au">https://ne2022mlpfd.eventbrite.com.au</a> or scan >