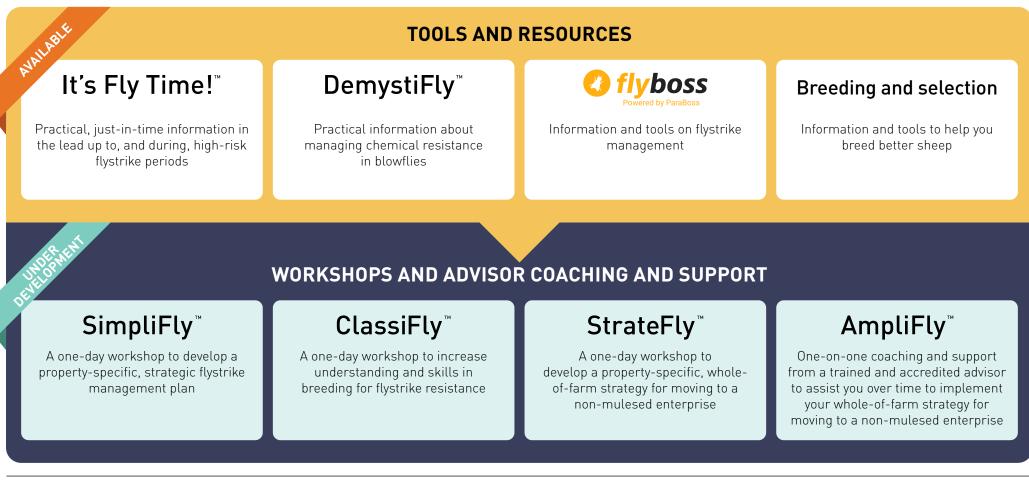

## **AWI FLYSTRIKE EXTENSION PROGRAM**

Supporting woolgrowers to improve the lifetime welfare of their sheep, reduce their reliance on mulesing, optimise chemical use and increase whole farm profitability, through the provision of practical information and tools and access to accredited advisor support on flystrike management.