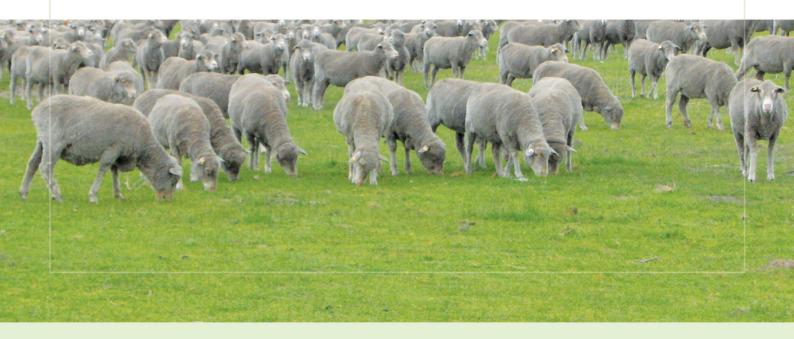

# Feed on Offer Photo Library

Use in conjunction with the Lifetime Ewe Management feed budgeting tables available at lifetimewool.com.au

### Cereal crop FOO values

Grazing cereals is common in many regions. The following relationships between Green cereal height and the FOO values have been supplied by the Grain and Graze project. Full details of grazing and use of cereals by livestock can be found at www.grainandgraze2.com.au

If the crop is less than 25 cm tall, sown at 17.5 cm spacing, use the relationship below between crop type, height and yield. For all green cereals, the energy content is usually 11-12 MJ/kg (72-78% Digestibility).