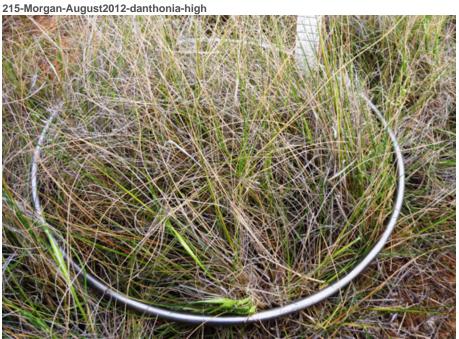

00                       |
| 57                         | 44                          |
| 8.1                        | 5.9                         |
| 11                         |                             |
| 17                         | 8.2                         |
| 20                         | 25.0                        |
| 100                        |                             |
| 0                          |                             |
| SA                         |                             |
| Murraylands                |                             |
| Low<br>Rainfall/Rangelands |                             |
| Spear                      | grass                       |
|                            | 57 8.1 11 17 20 10 S Murray |

Comments

More than 1 years growth







|                                                    | Green                      | Dead  |
|----------------------------------------------------|----------------------------|-------|
| Feed On Offer (kg/ha):                             | 1,270                      | 3,800 |
| Digestibility (%):<br>Equivalent to                | 58                         | 48    |
| Metabolizable Energy (MJ/kg):                      | 8.4                        | 6.7   |
| Sheep Intake (MJ/day): 50kg dry, Condition score 3 | 10.3                       |       |
| Crude Protein (%):                                 | 8                          | 5     |
| Pasture Height (cm):                               | 12                         | 12    |
| Ground Cover (%):                                  | 90