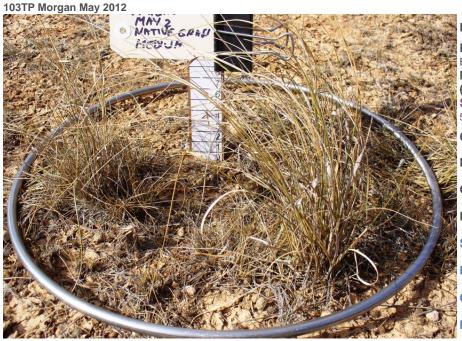

Comments

Intake higher than expected due to pasture height for FOO value

|                                                    | Green                      | Dead  |
|----------------------------------------------------|----------------------------|-------|
| Feed On Offer (kg/ha):                             | 10                         | 1,000 |
| <b>Digestibility (%):</b> Equivalent to            | 56                         | 47    |
| Metabolizable Energy<br>(MJ/kg):                   | 8.1                        | 6.4   |
| Sheep Intake (MJ/day): 50kg dry, Condition score 3 | 6.2                        |       |
| Crude Protein (%):                                 | 8.7                        | 4.3   |
| Pasture Height (cm):                               | 1                          | 12    |
| Ground Cover (%):                                  | 30                         |       |
| Legume (%):                                        | 0                          |       |
| State:                                             | SA                         |       |
| Location:                                          | Murraylands                |       |
| Climate Zone:                                      | Low<br>Rainfall/Rangelands |       |
| Major Species:                                     | Spear grass                |       |