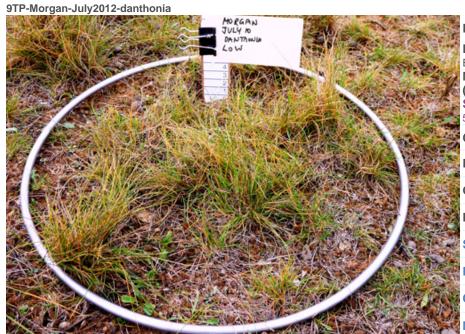

Comments

More than 1 years growth

|   |                                                    | Green                      | Dead |
|---|----------------------------------------------------|----------------------------|------|
| Š | Feed On Offer (kg/ha):                             | 150                        | 200  |
|   | <b>Digestibility (%):</b><br>Equivalent to         | 56                         | 44   |
|   | Metabolizable Energy (MJ/kg):                      | 8.1                        | 5.9  |
|   | Sheep Intake (MJ/day): 50kg dry, Condition score 3 | 7                          |      |
| Š | Crude Protein (%):                                 | 9                          | 8.2  |
| ĺ | Pasture Height (cm):                               | 5                          | 5.0  |
|   | Ground Cover (%):                                  | 30                         |      |
| Ż | Legume (%):                                        | 0                          |      |
|   | State:                                             | SA                         |      |
| × | Location:                                          | Murraylands                |      |
|   | Climate Zone:                                      | Low<br>Rainfall/Rangelands |      |
| Ş | Major Species:                                     | Spear grass                |      |

Comments

Feed test samples mainly from high FOO's, many "green" leaves dead half way down leaf

|                                                    | Green                      | Dead  |
|----------------------------------------------------|----------------------------|-------|
| Feed On Offer (kg/ha):                             | 700                        | 800   |
| Digestibility (%): Equivalent to                   | 56                         | 44    |
| Metabolizable Energy (MJ/kg):                      | 8.1                        | 5.9   |
| Sheep Intake (MJ/day): 50kg dry, Condition score 3 | 8                          |       |
| Crude Protein (%):                                 | 9                          | 8.2   |
| Pasture Height (cm):                               | 8                          | 8.0   |
| Ground Cover (%):                                  | 60                         |       |
| Legume (%):                                        | 0                          |       |
| State:                                             | SA                         |       |
| Location:                                          | Murraylands                |       |
| Climate Zone:                                      | Low<br>Rainfall/Rangelands |       |
| Major Species:                                     | Spear                      | grass |