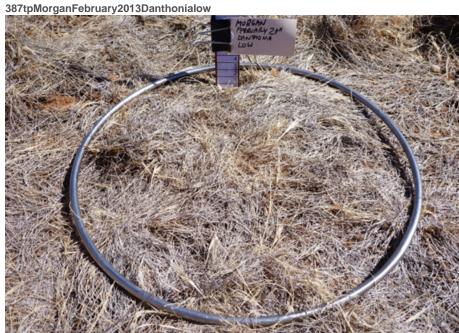

Comments

Some herbage is 2 years growth, many green leaves partly dead

|                                                           | Green                                                                                                                                                                                                                  | Dead                                                                                                                                                                                                                                                                                                    |
|-----------------------------------------------------------|------------------------------------------------------------------------------------------------------------------------------------------------------------------------------------------------------------------------|---------------------------------------------------------------------------------------------------------------------------------------------------------------------------------------------------------------------------------------------------------------------------------------------------------|
| Feed On Offer (kg/ha):                                    | 1,200                                                                                                                                                                                                                  | 1,800                                                                                                                                                                                                                                                                                                   |
| <b>Digestibility (%):</b> Equivalent to                   | 63                                                                                                                                                                                                                     | 44                                                                                                                                                                                                                                                                                                      |
| Metabolizable Energy (MJ/kg):                             | 9.2                                                                                                                                                                                                                    | 5.9                                                                                                                                                                                                                                                                                                     |
| <b>Sheep Intake (MJ/day):</b> 50kg dry, Condition score 3 | 10                                                                                                                                                                                                                     |                                                                                                                                                                                                                                                                                                         |
| Crude Protein (%):                                        | 14                                                                                                                                                                                                                     | 8.2                                                                                                                                                                                                                                                                                                     |
| Pasture Height (cm):                                      | 5                                                                                                                                                                                                                      | 8.0                                                                                                                                                                                                                                                                                                     |
| Ground Cover (%):                                         | 80                                                                                                                                                                                                                     |                                                                                                                                                                                                                                                                                                         |
| Legume (%):                                               | 0                                                                                                                                                                                                                      |                                                                                                                                                                                                                                                                                                         |
| State:                                                    | SA                                                                                                                                                                                                                     |                                                                                                                                                                                                                                                                                                         |
| Location:                                                 | Murraylands                                                                                                                                                                                                            |                                                                                                                                                                                                                                                                                                         |
| Climate Zone:                                             | Low<br>Rainfall/Rangelands                                                                                                                                                                                             |                                                                                                                                                                                                                                                                                                         |
| Major Species:                                            | Wallaby grass                                                                                                                                                                                                          |                                                                                                                                                                                                                                                                                                         |
|                                                           | Digestibility (%): Equivalent to Metabolizable Energy (MJ/kg): Sheep Intake (MJ/day): 50kg dry, Condition score 3 Crude Protein (%): Pasture Height (cm): Ground Cover (%): Legume (%): State: Location: Climate Zone: | Feed On Offer (kg/ha): 1,200  Digestibility (%): Equivalent to Metabolizable Energy (MJ/kg): 9.2  Sheep Intake (MJ/day): 50kg dry, Condition score 3  Crude Protein (%): 14  Pasture Height (cm): 5  Ground Cover (%): 86  Legume (%): 0  State: S.  Location: Murray  Climate Zone: 1,200  Rainfall/Ra |

Comments

More than 1 years growth

| ¥7         |                                                           | Green                      | Dead  |
|------------|-----------------------------------------------------------|----------------------------|-------|
| Ä          | Feed On Offer (kg/ha):                                    | 2,400                      | 3,700 |
| ş          | Digestibility (%):<br>Equivalent to                       | 63                         | 45    |
|            | Metabolizable Energy (MJ/kg):                             | 9.2                        | 6.1   |
| Ą          | <b>Sheep Intake (MJ/day):</b> 50kg dry, Condition score 3 | 11                         |       |
|            | Crude Protein (%):                                        | 14                         | 7.9   |
|            | Pasture Height (cm):                                      | 8                          | 8.0   |
|            | Ground Cover (%):                                         | 100                        |       |
|            | Legume (%):                                               | 0                          |       |
| Š          | State:                                                    | SA                         |       |
| 1410       | Location:                                                 | Murraylands                |       |
| A 11 11 11 | Climate Zone:                                             | Low<br>Rainfall/Rangelands |       |
| Ì          | Major Species:                                            | Wallaby grass              |       |