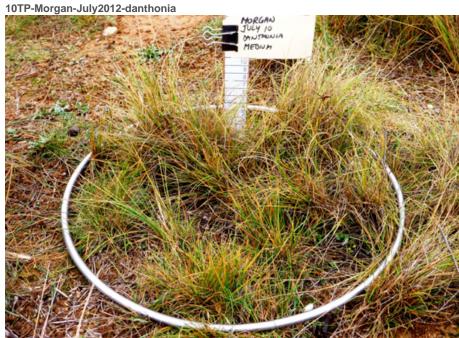

Comments

Some herbage is 2 years growth, many green leaves partly dead

|                                                           | Green                                                                                                                                                                                                                  | Dead                                                                                                                                                                                                                                                                                                    |
|-----------------------------------------------------------|------------------------------------------------------------------------------------------------------------------------------------------------------------------------------------------------------------------------|---------------------------------------------------------------------------------------------------------------------------------------------------------------------------------------------------------------------------------------------------------------------------------------------------------|
| Feed On Offer (kg/ha):                                    | 1,200                                                                                                                                                                                                                  | 1,800                                                                                                                                                                                                                                                                                                   |
| <b>Digestibility (%):</b> Equivalent to                   | 63                                                                                                                                                                                                                     | 44                                                                                                                                                                                                                                                                                                      |
| Metabolizable Energy (MJ/kg):                             | 9.2                                                                                                                                                                                                                    | 5.9                                                                                                                                                                                                                                                                                                     |
| <b>Sheep Intake (MJ/day):</b> 50kg dry, Condition score 3 | 10                                                                                                                                                                                                                     |                                                                                                                                                                                                                                                                                                         |
| Crude Protein (%):                                        | 14                                                                                                                                                                                                                     | 8.2                                                                                                                                                                                                                                                                                                     |
| Pasture Height (cm):                                      | 5                                                                                                                                                                                                                      | 8.0                                                                                                                                                                                                                                                                                                     |
| Ground Cover (%):                                         | 80                                                                                                                                                                                                                     |                                                                                                                                                                                                                                                                                                         |
| Legume (%):                                               | 0                                                                                                                                                                                                                      |                                                                                                                                                                                                                                                                                                         |
| State:                                                    | SA                                                                                                                                                                                                                     |                                                                                                                                                                                                                                                                                                         |
| Location:                                                 | Murraylands                                                                                                                                                                                                            |                                                                                                                                                                                                                                                                                                         |
| Climate Zone:                                             | Low<br>Rainfall/Rangelands                                                                                                                                                                                             |                                                                                                                                                                                                                                                                                                         |
| Major Species:                                            | Wallaby grass                                                                                                                                                                                                          |                                                                                                                                                                                                                                                                                                         |
|                                                           | Digestibility (%): Equivalent to Metabolizable Energy (MJ/kg): Sheep Intake (MJ/day): 50kg dry, Condition score 3 Crude Protein (%): Pasture Height (cm): Ground Cover (%): Legume (%): State: Location: Climate Zone: | Feed On Offer (kg/ha): 1,200  Digestibility (%): Equivalent to Metabolizable Energy (MJ/kg): 9.2  Sheep Intake (MJ/day): 50kg dry, Condition score 3  Crude Protein (%): 14  Pasture Height (cm): 5  Ground Cover (%): 86  Legume (%): 0  State: S.  Location: Murray  Climate Zone: 1,200  Rainfall/Ra |

Comments

More than 1 years growth

| ¥7         |                                                           | Green                      | Dead  |
|------------|-----------------------------------------------------------|----------------------------|-------|
| Ä          | Feed On Offer (kg/ha):                                    | 2,400                      | 3,700 |
| ş          | Digestibility (%):<br>Equivalent to                       | 63                         | 45    |
|            | Metabolizable Energy (MJ/kg):                             | 9.2                        | 6.1   |
| Ą          | <b>Sheep Intake (MJ/day):</b> 50kg dry, Condition score 3 | 11                         |       |
|            | Crude Protein (%):                                        | 14                         | 7.9   |
|            | Pasture Height (cm):                                      | 8                          | 8.0   |
|            | Ground Cover (%):                                         | 100                        |       |
|            | Legume (%):                                               | 0                          |       |
| Š          | State:                                                    | SA                         |       |
| 1410       | Location:                                                 | Murraylands                |       |
| A 11 11 11 | Climate Zone:                                             | Low<br>Rainfall/Rangelands |       |
| Ì          | Major Species:                                            | Wallaby grass              |       |