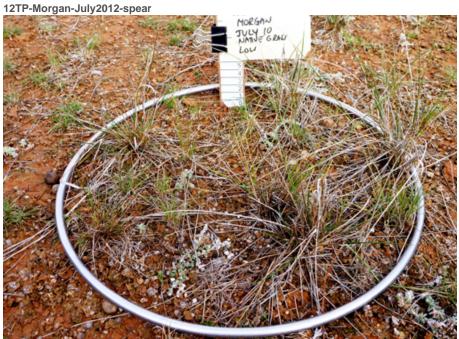

Comments

Some herbage 2 yrs old, many green leaves partly dead, MJ/d value due to tall height for FOO

| Era                                                | Green                      | Dead |
|----------------------------------------------------|----------------------------|------|
| Feed On Offer (kg/ha):                             | 0                          | 300  |
| Digestibility (%): Equivalent to                   | NA                         | 47   |
| Metabolizable Energy<br>(MJ/kg):                   | NA                         | 6.4  |
| Sheep Intake (MJ/day): 50kg dry, Condition score 3 | 5.2                        |      |
| Crude Protein (%):                                 | NA                         | 4.3  |
| Pasture Height (cm):                               | 0                          | 6    |
| Ground Cover (%):                                  | 20                         |      |
| Legume (%):                                        | (                          | )    |
| State:                                             | SA                         |      |
| Location:                                          | Murraylands                |      |
| Climate Zone:                                      | Low<br>Rainfall/Rangelands |      |
| Major Species:                                     | Spear grass                |      |

Comments

Intake higher than expected due to pasture height for FOO value

|                                                    | Green                      | Dead  |
|----------------------------------------------------|----------------------------|-------|
| Feed On Offer (kg/ha):                             | 10                         | 1,000 |
| <b>Digestibility (%):</b> Equivalent to            | 56                         | 47    |
| Metabolizable Energy<br>(MJ/kg):                   | 8.1                        | 6.4   |
| Sheep Intake (MJ/day): 50kg dry, Condition score 3 | 6.2                        |       |
| Crude Protein (%):                                 | 8.7                        | 4.3   |
| Pasture Height (cm):                               | 1                          | 12    |
| Ground Cover (%):                                  | 30                         |       |
| Legume (%):                                        | 0                          |       |
| State:                                             | SA                         |       |
| Location:                                          | Murraylands                |       |
| Climate Zone:                                      | Low<br>Rainfall/Rangelands |       |
| Major Species:                                     | Spear grass                |       |