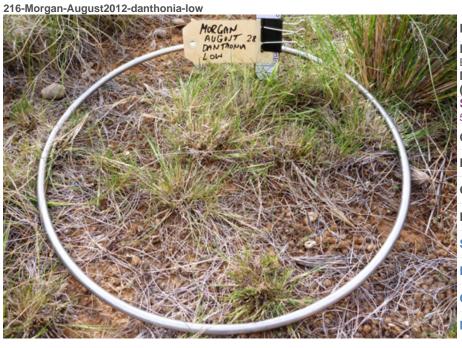

ition score 3 | 10.3                       |       |
| Crude Protein (%):                                 | 8                          | 5     |
| Pasture Height (cm):                               | 12                         | 12    |
| Ground Cover (%):                                  | 90                         |       |
| Legume (%):                                        | 1                          |       |
| State:                                             | SA                         |       |
| Location:                                          | Riverlands                 |       |
| Climate Zone:                                      | Low<br>Rainfall/Rangelands |       |
| Major Species:                                     | Wallaby grass              |       |

Comments



| _                                                  | Green                      | Dead    |
|----------------------------------------------------|----------------------------|---------|
| Feed On Offer (kg/ha):                             | 170                        | 270     |
| Digestibility (%):<br>Equivalent to                | 58                         | 48      |
| Metabolizable Energy (MJ/kg):                      | 8.4                        | 6.7     |
| Sheep Intake (MJ/day): 50kg dry, Condition score 3 | 5.7                        |         |
| Crude Protein (%):                                 | 8                          | 5       |
| Pasture Height (cm):                               | 3                          | 2       |
| Ground Cover (%):