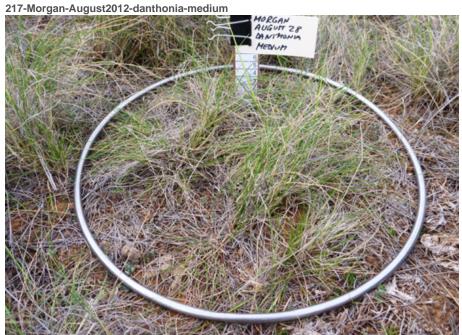

|         |
| Crude Protein (%):                                 | 8                          | 5       |
| Pasture Height (cm):                               | 3                          | 2       |
| Ground Cover (%):                                  | 60                         |         |
| Legume (%):                                        | 1                          |         |
| State:                                             | SA                         |         |
| Location:                                          | Riverlands                 |         |
| Climate Zone:                                      | Low<br>Rainfall/Rangelands |         |
| Major Species:                                     | Wallab                     | y grass |

Comments







| Green             | Dead                       |
|-------------------|----------------------------|
| 480               | 1,100                      |
| 58                | 48                         |
| 8.4               | 6.7                        |
| 7.7               |                            |
| 8                 | 5                          |
| 4                 | 5                          |
| 7                 | 0                          |
| 1                 |                            |
| S                 | Α                          |
| River             | lands                      |
| Lo<br>Rainfall/Ra |                            |
| Wallab            | y grass                    |
|                   | 480 58 8.4 7.7 8 4 7 River |

Comments

218-Morgan-August2012-