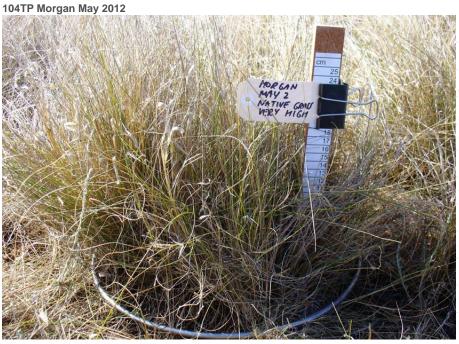

Comments

Some herbage 2 yrs old, many green leaves partly dead, MJ/D value due to tall height for FOO

|                                                    | Green                      | Dead   |
|----------------------------------------------------|----------------------------|--------|
| Feed On Offer (kg/ha):                             | 300                        | 14,800 |
| Digestibility (%):<br>Equivalent to                | 56                         | 47     |
| Metabolizable Energy (MJ/kg):                      | 8.1                        | 6.4    |
| Sheep Intake (MJ/day): 50kg dry, Condition score 3 | 9.3                        |        |
| Crude Protein (%):                                 | 8.7                        | 4.3    |
| Pasture Height (cm):                               | 2                          | 25     |
| Ground Cover (%):                                  | 90                         |        |
| Legume (%):                                        | 0                          |        |
| State:                                             | SA                         |        |
| Location:                                          | Murraylands                |        |
| Climate Zone:                                      | Low<br>Rainfall/Rangelands |        |
| Major Species:                                     | Spear                      | grass  |