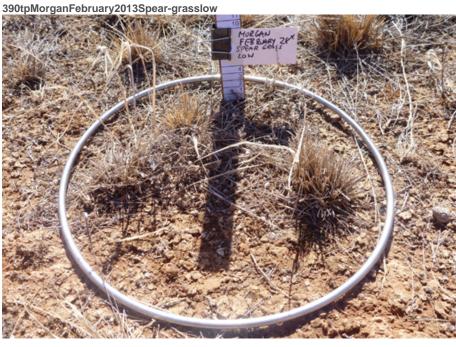

Comments

Some herbage 2 yrs old, many green leaves partly dead, MJ/d value due to tall height for FOO

| Era                                                | Green                      | Dead |
|----------------------------------------------------|----------------------------|------|
| Feed On Offer (kg/ha):                             | 0                          | 300  |
| Digestibility (%): Equivalent to                   | NA                         | 47   |
| Metabolizable Energy<br>(MJ/kg):                   | NA                         | 6.4  |
| Sheep Intake (MJ/day): 50kg dry, Condition score 3 | 5.2                        |      |
| Crude Protein (%):                                 | NA                         | 4.3  |
| Pasture Height (cm):                               | 0                          | 6    |
| Ground Cover (%):                                  | 20                         |      |
| Legume (%):                                        | (                          | )    |
| State:                                             | SA                         |      |
| Location:                                          | Murraylands                |      |
| Climate Zone:                                      | Low<br>Rainfall/Rangelands |      |
| Major Species:                                     | Spear grass                |      |

Comments

Intake higher than expected due to pasture height for FOO value

|                                                    | Green                      | Dead  |
|----------------------------------------------------|----------------------------|-------|
| Feed On Offer (kg/ha):                             | 10                         | 1,000 |
| <b>Digestibility (%):</b> Equivalent to            | 56                         | 47    |
| Metabolizable Energy<br>(MJ/kg):                   | 8.1                        | 6.4   |
| Sheep Intake (MJ/day): 50kg dry, Condition score 3 | 6.2                        |       |
| Crude Protein (%):                                 | 8.7                        | 4.3   |
| Pasture Height (cm):                               | 1                          | 12    |
| Ground Cover (%):                                  | 30                         |       |
| Legume (%):                                        | 0                          |       |
| State:                                             | SA                         |       |
| Location:                                          | Murraylands                |       |
| Climate Zone:                                      | Low<br>Rainfall/Rangelands |       |
| Major Species:                                     | Spear grass                |       |