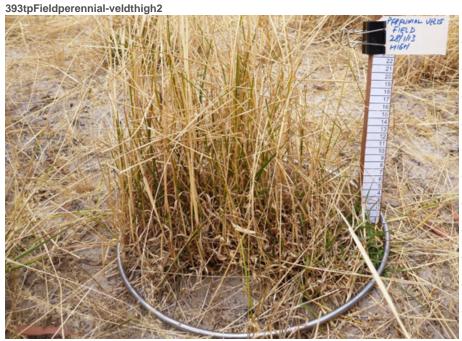

| 7.7                        | F      |
| Crude Protein (%):                                 | NA                         | 4.6    |
| Pasture Height (cm):                               | 0                          | 20     |
| Ground Cover (%):                                  | 100                        |        |
| Legume (%):                                        | 0                          |        |
| State:                                             | SA                         |        |
| Location:                                          | Murraylands                |        |
| Climate Zone:                                      | Low<br>Rainfall/Rangelands |        |
| Major Species:                                     | Spear grass                |        |

Comments







|              |                                                           | Green                 | Dead  |
|--------------|-----------------------------------------------------------|-----------------------|-------|
| N 100 M      | Feed On Offer (kg/ha):                                    | 600                   | 5,300 |
|              | <b>Digestibility (%):</b> Equivalent to                   | 58                    | 51    |
| 2            | Metabolizable Energy (MJ/kg):                             | 8.3                   | 7.1   |
| S. Salk      | <b>Sheep Intake (MJ/day):</b> 50kg dry, Condition score 3 | 11.1                  |       |
| 000          | Crude Protein (%):                                        | 6                     | 3.3   |
| 1000 C       | Pasture Height (cm