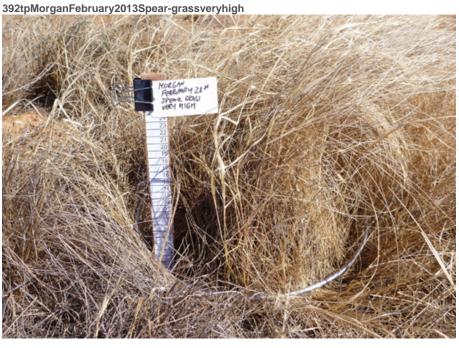

Comments

More than 1 years growth

| Green                      | Dead                        |
|----------------------------|-----------------------------|
|                            |                             |
| 5,400                      | 5,800                       |
| 57                         | 44                          |
| 8.1                        | 5.9                         |
| 11                         |                             |
| 17                         | 8.2                         |
| 20                         | 25.0                        |
| 100                        |                             |
| 0                          |                             |
| SA                         |                             |
| Murraylands                |                             |
| Low<br>Rainfall/Rangelands |                             |
| Spear                      | grass                       |
|                            | 57 8.1 11 17 20 10 S Murray |

Comments

More than 1 years growth

|                                                    | Green                      | Dead  |
|----------------------------------------------------|----------------------------|-------|
| Feed On Offer (kg/ha):                             | 1,270                      | 3,800 |
| Digestibility (%):<br>Equivalent to                | 58                         | 48    |
| Metabolizable Energy (MJ/kg):                      | 8.4                        | 6.7   |
| Sheep Intake (MJ/day): 50kg dry, Condition score 3 | 10.3                       |       |
| Crude Protein (%):                                 | 8                          | 5     |
| Pasture Height (cm):                               | 12                         | 12    |
| Ground Cover (%):                                  | 90                         |       |
| Legume (%):                                        | 1                          |       |
| State:                                             | SA                         |       |
| Location:                                          | Riverlands                 |       |
| Climate Zone:                                      | Low<br>Rainfall/Rangelands |       |
| Major Species:                                     | Wallaby grass              |       |