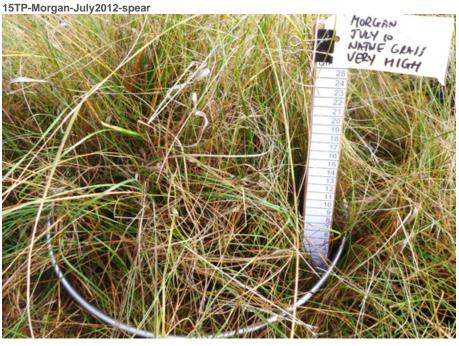

Comments

14TP-Morgan-July2012-spear

| 10.5 |                                                           | Green                      | Dead  |
|------|-----------------------------------------------------------|----------------------------|-------|
| Ž    | Feed On Offer (kg/ha):                                    | 2,000                      | 2,100 |
|      | <b>Digestibility (%):</b> Equivalent to                   | 57                         | 44    |
|      | Metabolizable Energy (MJ/kg):                             | 8.1                        | 5.9   |
| 8    | <b>Sheep Intake (MJ/day):</b> 50kg dry, Condition score 3 | 10                         |       |
| 5    | Crude Protein (%):                                        | 17                         | 8.2   |
|      | Pasture Height (cm):                                      | 15                         | 15.0  |
| 7    | Ground Cover (%):                                         | 70                         |       |
|      | Legume (%):                                               | 0                          |       |
|      | State:                                                    | SA                         |       |
|      | Location:                                                 | Murraylands                |       |
| T    | Climate Zone:                                             | Low<br>Rainfall/Rangelands |       |
| k    | Major Species:                                            | Spear grass                |       |