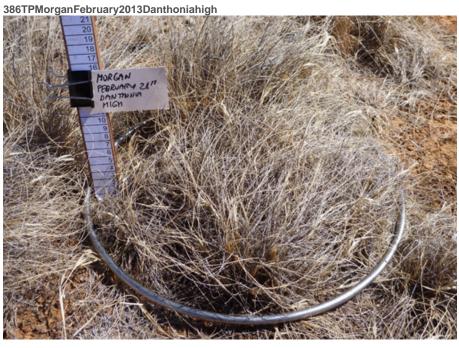

Comments

Some herbage is 2 years growth, many green leaves partly dead

|                                                           | Green                                                                                                                                                                                                                  | Dead                                                                                                                                                                                                                                                                                                    |
|-----------------------------------------------------------|------------------------------------------------------------------------------------------------------------------------------------------------------------------------------------------------------------------------|---------------------------------------------------------------------------------------------------------------------------------------------------------------------------------------------------------------------------------------------------------------------------------------------------------|
| Feed On Offer (kg/ha):                                    | 1,200                                                                                                                                                                                                                  | 1,800                                                                                                                                                                                                                                                                                                   |
| <b>Digestibility (%):</b> Equivalent to                   | 63                                                                                                                                                                                                                     | 44                                                                                                                                                                                                                                                                                                      |
| Metabolizable Energy (MJ/kg):                             | 9.2                                                                                                                                                                                                                    | 5.9                                                                                                                                                                                                                                                                                                     |
| <b>Sheep Intake (MJ/day):</b> 50kg dry, Condition score 3 | 10                                                                                                                                                                                                                     |                                                                                                                                                                                                                                                                                                         |
| Crude Protein (%):                                        | 14                                                                                                                                                                                                                     | 8.2                                                                                                                                                                                                                                                                                                     |
| Pasture Height (cm):                                      | 5                                                                                                                                                                                                                      | 8.0                                                                                                                                                                                                                                                                                                     |
| Ground Cover (%):                                         | 80                                                                                                                                                                                                                     |                                                                                                                                                                                                                                                                                                         |
| Legume (%):                                               | 0                                                                                                                                                                                                                      |                                                                                                                                                                                                                                                                                                         |
| State:                                                    | SA                                                                                                                                                                                                                     |                                                                                                                                                                                                                                                                                                         |
| Location:                                                 | Murraylands                                                                                                                                                                                                            |                                                                                                                                                                                                                                                                                                         |
| Climate Zone:                                             | Low<br>Rainfall/Rangelands                                                                                                                                                                                             |                                                                                                                                                                                                                                                                                                         |
| Major Species:                                            | Wallaby grass                                                                                                                                                                                                          |                                                                                                                                                                                                                                                                                                         |
|                                                           | Digestibility (%): Equivalent to Metabolizable Energy (MJ/kg): Sheep Intake (MJ/day): 50kg dry, Condition score 3 Crude Protein (%): Pasture Height (cm): Ground Cover (%): Legume (%): State: Location: Climate Zone: | Feed On Offer (kg/ha): 1,200  Digestibility (%): Equivalent to Metabolizable Energy (MJ/kg): 9.2  Sheep Intake (MJ/day): 50kg dry, Condition score 3  Crude Protein (%): 14  Pasture Height (cm): 5  Ground Cover (%): 86  Legume (%): 0  State: S.  Location: Murray  Climate Zone: 1,200  Rainfall/Ra |

Comments

More than 1 years growth

| ¥7         |                                                           | Green                      | Dead  |
|------------|-----------------------------------------------------------|----------------------------|-------|
| Ä          | Feed On Offer (kg/ha):                                    | 2,400                      | 3,700 |
| ş          | Digestibility (%):<br>Equivalent to                       | 63                         | 45    |
|            | Metabolizable Energy (MJ/kg):                             | 9.2                        | 6.1   |
| Ą          | <b>Sheep Intake (MJ/day):</b> 50kg dry, Condition score 3 | 11                         |       |
|            | Crude Protein (%):                                        | 14                         | 7.9   |
|            | Pasture Height (cm):                                      | 8                          | 8.0   |
|            | Ground Cover (%):                                         | 100                        |       |
|            | Legume (%):                                               | 0                          |       |
| Š          | State:                                                    | SA                         |       |
| 1410       | Location:                                                 | Murraylands                |       |
| A 11 11 11 | Climate Zone:                                             | Low<br>Rainfall/Rangelands |       |
| Ì          | Major Species:                                            | Wallaby grass              |       |