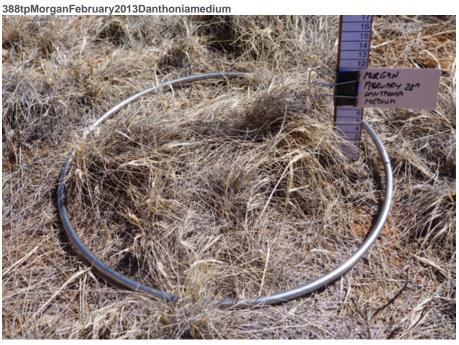

Comments

Some herbage 2 yrs old, many green leaves partly dead, MJ/D value due to tall height for FOO

|                                                    | Green                      | Dead   |
|----------------------------------------------------|----------------------------|--------|
| Feed On Offer (kg/ha):                             | 300                        | 14,800 |
| Digestibility (%):<br>Equivalent to                | 56                         | 47     |
| Metabolizable Energy (MJ/kg):                      | 8.1                        | 6.4    |
| Sheep Intake (MJ/day): 50kg dry, Condition score 3 | 9.3                        |        |
| Crude Protein (%):                                 | 8.7                        | 4.3    |
| Pasture Height (cm):                               | 2                          | 25     |
| Ground Cover (%):                                  | 90                         |        |
| Legume (%):                                        | 0                          |        |
| State:                                             | SA                         |        |
| Location:                                          | Murraylands                |        |
| Climate Zone:                                      | Low<br>Rainfall/Rangelands |        |
| Major Species:                                     | Spear                      | grass  |

Comments

Some herbage is 2 years growth, many green leaves partly dead

|                                                           | Green                                                                                                                                                                                                                  | Dead                                                                                                                                                                                                                                                                                                    |
|-----------------------------------------------------------|------------------------------------------------------------------------------------------------------------------------------------------------------------------------------------------------------------------------|---------------------------------------------------------------------------------------------------------------------------------------------------------------------------------------------------------------------------------------------------------------------------------------------------------|
| Feed On Offer (kg/ha):                                    | 1,200                                                                                                                                                                                                                  | 1,800                                                                                                                                                                                                                                                                                                   |
| <b>Digestibility (%):</b> Equivalent to                   | 63                                                                                                                                                                                                                     | 44                                                                                                                                                                                                                                                                                                      |
| Metabolizable Energy (MJ/kg):                             | 9.2                                                                                                                                                                                                                    | 5.9                                                                                                                                                                                                                                                                                                     |
| <b>Sheep Intake (MJ/day):</b> 50kg dry, Condition score 3 | 10                                                                                                                                                                                                                     |                                                                                                                                                                                                                                                                                                         |
| Crude Protein (%):                                        | 14                                                                                                                                                                                                                     | 8.2                                                                                                                                                                                                                                                                                                     |
| Pasture Height (cm):                                      | 5                                                                                                                                                                                                                      | 8.0                                                                                                                                                                                                                                                                                                     |
| Ground Cover (%):                                         | 80                                                                                                                                                                                                                     |                                                                                                                                                                                                                                                                                                         |
| Legume (%):                                               | 0                                                                                                                                                                                                                      |                                                                                                                                                                                                                                                                                                         |
| State:                                                    | SA                                                                                                                                                                                                                     |                                                                                                                                                                                                                                                                                                         |
| Location:                                                 | Murraylands                                                                                                                                                                                                            |                                                                                                                                                                                                                                                                                                         |
| Climate Zone:                                             | Low<br>Rainfall/Rangelands                                                                                                                                                                                             |                                                                                                                                                                                                                                                                                                         |
| Major Species:                                            | Wallaby grass                                                                                                                                                                                                          |                                                                                                                                                                                                                                                                                                         |
|                                                           | Digestibility (%): Equivalent to Metabolizable Energy (MJ/kg): Sheep Intake (MJ/day): 50kg dry, Condition score 3 Crude Protein (%): Pasture Height (cm): Ground Cover (%): Legume (%): State: Location: Climate Zone: | Feed On Offer (kg/ha): 1,200  Digestibility (%): Equivalent to Metabolizable Energy (MJ/kg): 9.2  Sheep Intake (MJ/day): 50kg dry, Condition score 3  Crude Protein (%): 14  Pasture Height (cm): 5  Ground Cover (%): 86  Legume (%): 0  State: S.  Location: Murray  Climate Zone: 1,200  Rainfall/Ra |