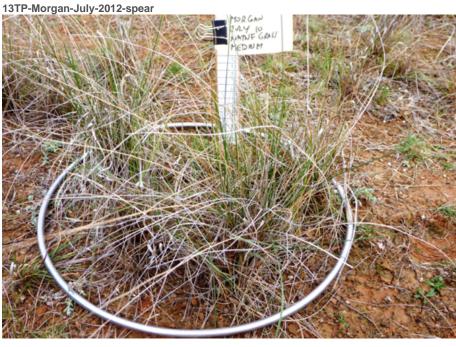

Comments

Intake higher than expected due to pasture height for FOO value

|                                                    | Green                      | Dead  |
|----------------------------------------------------|----------------------------|-------|
| Feed On Offer (kg/ha):                             | 10                         | 1,000 |
| <b>Digestibility (%):</b> Equivalent to            | 56                         | 47    |
| Metabolizable Energy<br>(MJ/kg):                   | 8.1                        | 6.4   |
| Sheep Intake (MJ/day): 50kg dry, Condition score 3 | 6.2                        |       |
| Crude Protein (%):                                 | 8.7                        | 4.3   |
| Pasture Height (cm):                               | 1                          | 12    |
| Ground Cover (%):                                  | 30                         |       |
| Legume (%):                                        | 0                          |       |
| State:                                             | SA                         |       |
| Location:                                          | Murraylands                |       |
| Climate Zone:                                      | Low<br>Rainfall/Rangelands |       |
| Major Species:                                     | Spear grass                |       |

Comments

Some herbage 2 yrs old, many green leaves partly dead, MJ/D value due to tall height for FOO

|                                                    | Green                      | Dead   |
|----------------------------------------------------|----------------------------|--------|
| Feed On Offer (kg/ha):                             | 300                        | 14,800 |
| Digestibility (%):<br>Equivalent to                | 56                         | 47     |
| Metabolizable Energy (MJ/kg):                      | 8.1                        | 6.4    |
| Sheep Intake (MJ/day): 50kg dry, Condition score 3 | 9.3                        |        |
| Crude Protein (%):                                 | 8.7                        | 4.3    |
| Pasture Height (cm):                               | 2                          | 25     |
| Ground Cover (%):                                  | 90                         |        |
| Legume (%):                                        | 0                          |        |
| State:                                             | SA                         |        |
| Location:                                          | Murraylands                |        |
| Climate Zone:                                      | Low<br>Rainfall/Rangelands |        |
| Major Species:                                     | Spear                      | grass  |