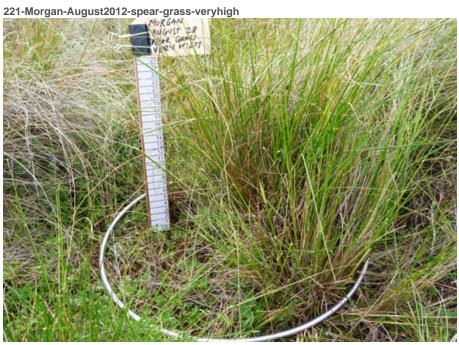

Comments

Feed test samples mainly from high FOO's, many "green" leaves dead half way down leaf

|                                                    | Green                      | Dead  |
|----------------------------------------------------|----------------------------|-------|
| Feed On Offer (kg/ha):                             | 700                        | 800   |
| Digestibility (%): Equivalent to                   | 56                         | 44    |
| Metabolizable Energy (MJ/kg):                      | 8.1                        | 5.9   |
| Sheep Intake (MJ/day): 50kg dry, Condition score 3 | 8                          |       |
| Crude Protein (%):                                 | 9                          | 8.2   |
| Pasture Height (cm):                               | 8                          | 8.0   |
| Ground Cover (%):                                  | 60                         |       |
| Legume (%):                                        | 0                          |       |
| State:                                             | SA                         |       |
| Location:                                          | Murraylands                |       |
| Climate Zone:                                      | Low<br>Rainfall/Rangelands |       |
| Major Species:                                     | Spear                      | grass |