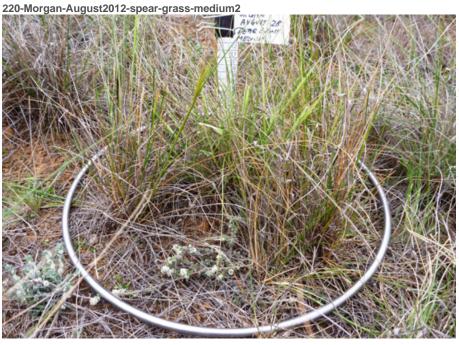

Comments

More than 1 years growth

|   |                                                    | Green                      | Dead |
|---|----------------------------------------------------|----------------------------|------|
| Š | Feed On Offer (kg/ha):                             | 150                        | 200  |
|   | <b>Digestibility (%):</b><br>Equivalent to         | 56                         | 44   |
|   | Metabolizable Energy (MJ/kg):                      | 8.1                        | 5.9  |
|   | Sheep Intake (MJ/day): 50kg dry, Condition score 3 | 7                          |      |
| Š | Crude Protein (%):                                 | 9                          | 8.2  |
| ĺ | Pasture Height (cm):                               | 5                          | 5.0  |
|   | Ground Cover (%):                                  | 30                         |      |
| Ż | Legume (%):                                        | 0                          |      |
|   | State:                                             | SA                         |      |
| × | Location:                                          | Murraylands                |      |
|   | Climate Zone:                                      | Low<br>Rainfall/Rangelands |      |
| Ş | Major Species:                                     | Spear grass                |      |