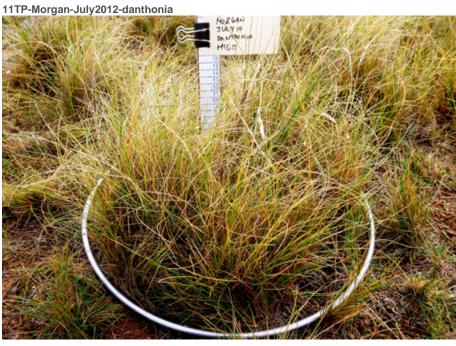

Comments

More than 1 years growth

|   |                                                    | Green                      | Dead |
|---|----------------------------------------------------|----------------------------|------|
| Š | Feed On Offer (kg/ha):                             | 150                        | 200  |
|   | <b>Digestibility (%):</b><br>Equivalent to         | 56                         | 44   |
|   | Metabolizable Energy (MJ/kg):                      | 8.1                        | 5.9  |
|   | Sheep Intake (MJ/day): 50kg dry, Condition score 3 | 7                          |      |
| Š | Crude Protein (%):                                 | 9                          | 8.2  |
| ĺ | Pasture Height (cm):                               | 5                          | 5.0  |
|   | Ground Cover (%):                                  | 30                         |      |
| Ż | Legume (%):                                        | 0                          |      |
|   | State:                                             | SA                         |      |
| × | Location:                                          | Murraylands                |      |
|   | Climate Zone:                                      | Low<br>Rainfall/Rangelands |      |
| Ş | Major Species:                                     | Spear grass                |      |

Comments

Feed test samples mainly from high FOO's, many "green" leaves dead half way down leaf

|                                                    | Green                      | Dead  |
|----------------------------------------------------|----------------------------|-------|
| Feed On Offer (kg/ha):                             | 700                        | 800   |
| Digestibility (%): Equivalent to                   | 56                         | 44    |
| Metabolizable Energy (MJ/kg):                      | 8.1                        | 5.9   |
| Sheep Intake (MJ/day): 50kg dry, Condition score 3 | 8                          |       |
| Crude Protein (%):                                 | 9                          | 8.2   |
| Pasture Height (cm):                               | 8                          | 8.0   |
| Ground Cover (%):                                  | 60                         |       |
| Legume (%):                                        | 0                          |       |
| State:                                             | SA                         |       |
| Location:                                          | Murraylands                |       |
| Climate Zone:                                      | Low<br>Rainfall/Rangelands |       |
| Major Species:                                     | Spear                      | grass |