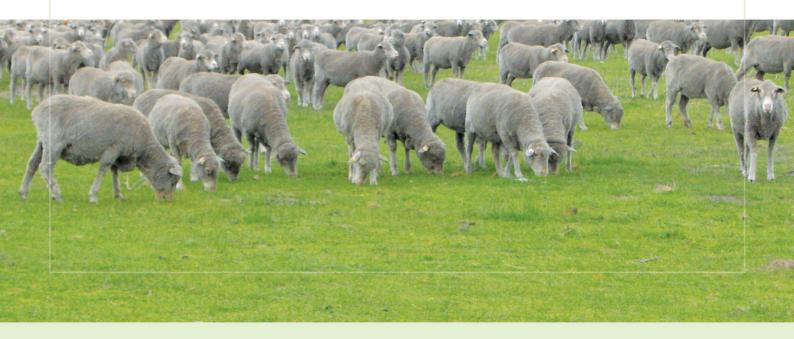

| 100FOO grass aut                                      | Green          | Dead    |
|-------------------------------------------------------|----------------|---------|
| Feed On Offer (kg/ha):                                | 100            | 0       |
| -em<br>-em<br>-em                                     | 80             | NA      |
| Metabolizable Energy<br>(MJ/kg):                      | 12             | NA      |
| Sheep Intake (MJ/day):<br>50kg dry, Condition score 3 | 5.1            |         |
| Crude Protein (%):                                    | 24             | NA      |
| Pasture Height (cm):                                  | 0.5            | NA      |
| Ground Cover (%):                                     | 6              | 6       |
| Legume (%):                                           | 10             | D       |
| State:                                                | WA             |         |
| Location:                                             | Great Southern |         |
| Climate Zone:                                         | Mediterranean  |         |
| Major Species:                                        | Annual r       | yegrass |